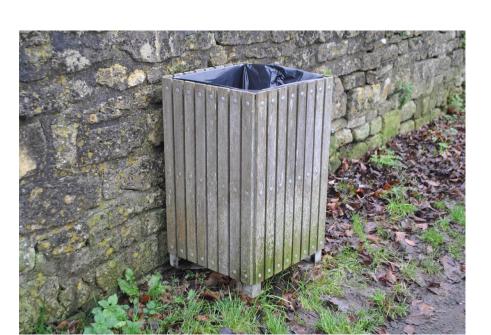

| Asset No.           | WB/001                               |
|---------------------|--------------------------------------|
| Location            | Freshford Village Hall Playing Field |
| Inscription         | None                                 |
| OS Grid Reference   | 784601                               |
| Size                |                                      |
| Descripion          | Timber clad waste Bin                |
|                     |                                      |
| Construction        | Timber clad waste Bin                |
| Condition           | Good                                 |
|                     |                                      |
| Life expectancy     | 10 years                             |
| Recommended repairs | Repair And recoat in 2018.           |
|                     |                                      |