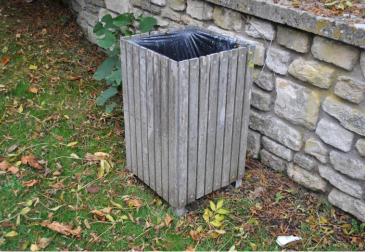

| Asset No.         | WB/003                |
|-------------------|-----------------------|
| Location          | Church Hill/Hill      |
| Inscription       | None                  |
| OS Grid Reference | 789601                |
| Size              |                       |
| Descripion        | Timber clad waste Bin |
|                   |                       |
| Construction      | Timber clad waste Bin |
| Condition         | Good                  |
|                   |                       |
| Life expectancy   | 10 years              |

Life expectancy 10 years

Recommended repairs Repair And recoat in 2018.

| Asset No.         | WB/004                |
|-------------------|-----------------------|
| Location          | Tyning East           |
| Inscription       | None                  |
| OS Grid Reference | 788600                |
| Size              |                       |
| Descripion        | Timber clad waste Bin |
| Construction      | Timber clad waste Bin |
| Condition         | Good                  |
|                   |                       |
| _                 |                       |