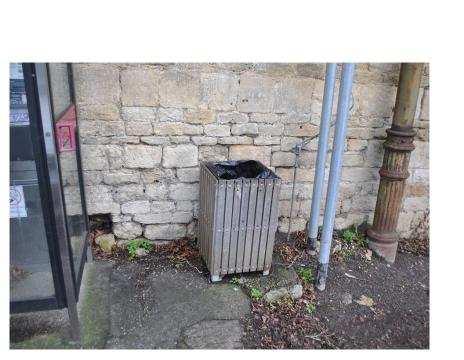

Life expectancy 10 years

Recommended repairs Repair And recoat in 2018.

| Asset No.         | WB/005                |  |
|-------------------|-----------------------|--|
| Location          | Tyning Centre         |  |
| Inscription       | None                  |  |
| OS Grid Reference | 787599                |  |
| Size              |                       |  |
| Descripion        | Timber clad waste Bin |  |
| Construction      | Timber clad waste Bin |  |
| Condition         | Good                  |  |

Life expectancy 1

10 years

Recommended repairs Repair And recoat in 2018.