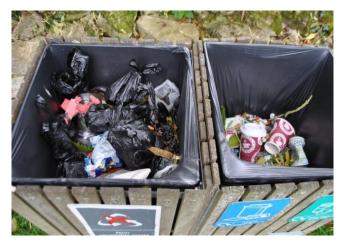

| Asset No.           | WB/001                               |
|---------------------|--------------------------------------|
| Location            | Freshford Village Hall Playing Field |
| Inscription         | None                                 |
| OS Grid Reference   | 784601                               |
| Size                |                                      |
| Descripion          | Timber clad waste Bin                |
|                     |                                      |
| Construction        | Timber clad waste Bin                |
| Condition           | Good                                 |
|                     |                                      |
| Life expectancy     | 10 years                             |
| Recommended repairs | Repair And recoat in 2018.           |
|                     |                                      |

## Freshford Parish Council Assets Waste Bins

| Asset No.           | WB/002                                |
|---------------------|---------------------------------------|
| Location            | Freshford Village Hall/Freshford Lane |
| Inscription         | None                                  |
| OS Grid Reference   | 784600                                |
| Size                |                                       |
| Descripion          | Timber clad waste Bin                 |
| Construction        | Timber clad waste Bin                 |
| Condition           | Good                                  |
|                     |                                       |
| Life expectancy     | 10 years                              |
| Recommended repairs | Repair And recoat in 2018.            |