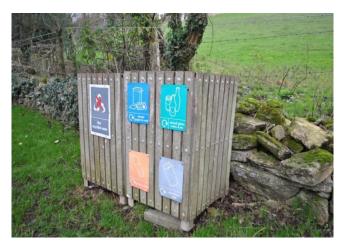

| Asset No.           | WB/001                               |
|---------------------|--------------------------------------|
| Location            | Freshford Village Hall Playing Field |
| Inscription         | None                                 |
| OS Grid Reference   | 784601                               |
| Size                |                                      |
| Descripion          | Timber clad waste Bin                |
|                     |                                      |
| Construction        | Timber clad waste Bin                |
| Condition           | Good                                 |
|                     |                                      |
| Life expectancy     | 10 years                             |
| Recommended repairs | Repair And recoat in 2018.           |
|                     |                                      |

## Freshford Parish Council Assets Waste Bins

| Asset No.           | WB/002                                |
|---------------------|---------------------------------------|
| Location            | Freshford Village Hall/Freshford Lane |
| Inscription         | None                                  |
| OS Grid Reference   | 784600                                |
| Size                |                                       |
| Descripion          | Timber clad waste Bin                 |
| Construction        | Timber clad waste Bin                 |
| Condition           | Good                                  |
|                     |                                       |
| Life expectancy     | 10 years                              |
| Recommended repairs | Repair And recoat in 2018.            |