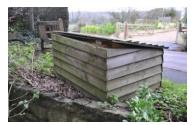

| Asset No.           | GB001                                   |
|---------------------|-----------------------------------------|
| Location            | Top of Dark Lane                        |
| Inscription         | None                                    |
| OS Grid Reference   | 787602                                  |
| Size                | 1200 by 600                             |
| Descripion          |                                         |
| Construction        | Timber clad grit bin                    |
| Condition           | Poor                                    |
| Life expectancy     | 5 years                                 |
| Recommended repairs | Repair broken hinges and recoat in 2016 |

01 December 2015

25 January 2021 Recommended repairs in 2021 End of life

Either repair in-situ or replace with modern yellow grit box.

Cost

Say £250 - £350 for repair or replacement.