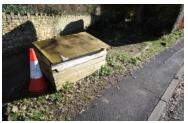

| Asset No.           | GB001                                   |
|---------------------|-----------------------------------------|
| Location            | Top of Dark Lane                        |
| Inscription         | None                                    |
| OS Grid Reference   | 787602                                  |
| Size                | 1200 by 600                             |
| Descripion          |                                         |
| Construction        | Timber clad grit bin                    |
| Condition           | Poor                                    |
| Life expectancy     | 5 years                                 |
| Recommended repairs | Repair broken hinges and recoat in 2016 |

01 December 2015

25 January 2021 Recommended repairs in 2021 End of life

Either repair in-situ or replace with modern yellow grit box.

Cost

Say £250 - £350 for repair or replacement.