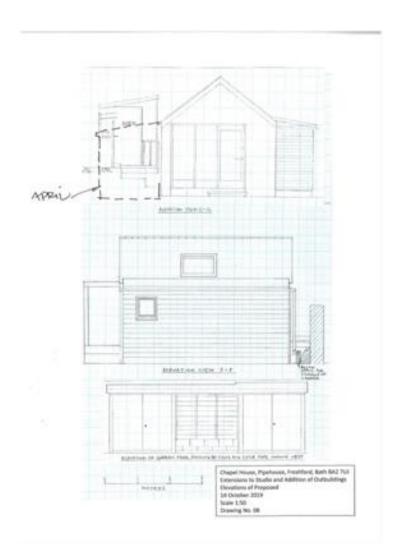

## Chapel House Pipehouse, Freshford, BA2 7UJ.

I believe the key difference between the proposals as above is; 'a reduction in the existing ground level on the western side of the existing studio'

The reduction in ground level appears not to be happening now for whatever reason, I attach the elevations highlighting the difference, there is now an unhappy relationship between the main roof / tool shed and possibly some over bearing to the neighbour.